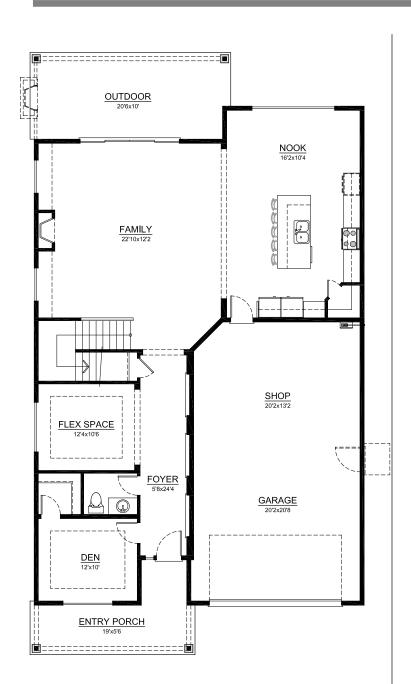

## THE BLANCA LAKE

3568 sf. TOTAL LIVING

## **QUICK HIGHLIGHTS**

**SIZE:** 3,568 SF.

**BEDROOMS: 4** 

BATHROOMS: 2.5

**GARAGE: 2-CAR** 

PLUS OUTDOOR LIVING SPACE

Call Rick Seddon . (253) 279.1986