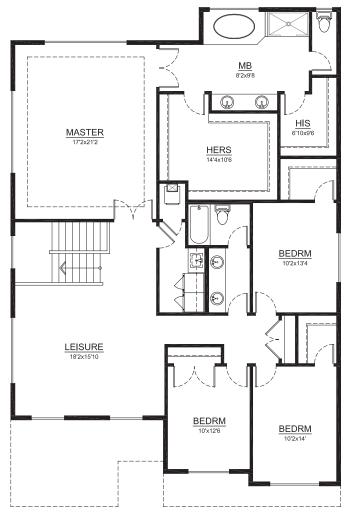

## THE BLANCA LAKE

3568 sf. TOTAL LIVING

## **QUICK HIGHLIGHTS**

**SIZE:** 3,568 SF.

**BEDROOMS: 4** 

BATHROOMS: 2.5

**GARAGE: 2-CAR** 

PLUS OUTDOOR LIVING SPACE

Call Rick Seddon . (253) 279.1986