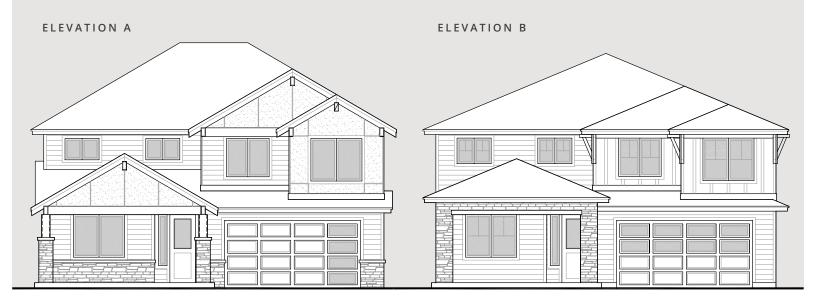

## THE BLANCA LAKE

3568 sf. TOTAL LIVING

## **QUICK HIGHLIGHTS**

**SIZE:** 3,568 SF.

**BEDROOMS: 4** 

BATHROOMS: 2.5

**GARAGE: 2-CAR** 

PLUS OUTDOOR LIVING SPACE

Call Rick Seddon . (253) 279.1986